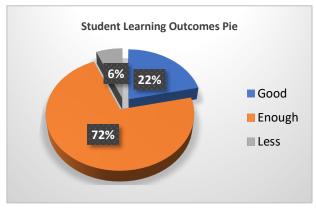

### RESULT AND DISCUSSION

Student learning achievements in the eyes of Islamic religious education at SMP Plus Darussalam Jember. The achievements of learning Islamic Religious Education in students of SMP Plus Darussalam Tisnogambar Bangsalsari Jember are in the category of sufficient tendencies. Based on the score the frequency distribution results showed students were quite 77%. This is in accordance with the results of interviews with Islamic Religious Education teachers, namely Mr. Badrullah, S.Pd.

 Table 2. Category

| No. | Category | Sum | Percentage |
|-----|----------|-----|------------|
| 1   | Good     | 17  | 17%        |
| 2   | Enough   | 57  | 57%        |
| 3   | Less     | 5   | 5%         |

Figure 1. Student learning outcomes

Correlation between Google Classroom and Student Achievement in Islamic Education Subjects

 Table 3. Google Classroom Grade Comparison Results And Student Learning Outcomes